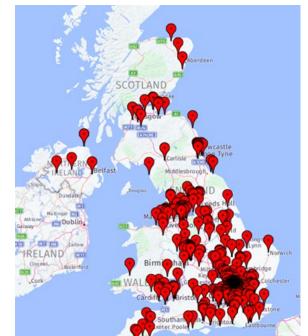

## Online petition submitted by Open Our Roads calling for the reopening of Southern Avenue and Lancaster Road to through traffic

2089 'Signatures' 26 of which non UK 29 June to 11 November,

Petition submitted in spreadsheet for as a list of names and addresses. As this is 'personal information' post codes have been plotted at the UK, London and local level