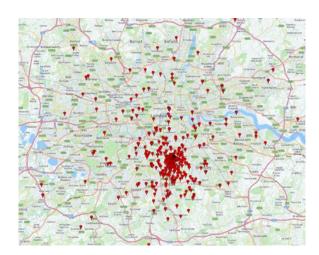

## Online petition submitted by Open Our Roads calling for the reopening of Southern Avenue and Lancaster Road to through traffic

2089 'Signatures' 26 of which non UK 29 June to 11 November,

Petition submitted in spreadsheet for as a list of names and addresses. As this is 'personal information' post codes have been plotted at the UK, London and local level