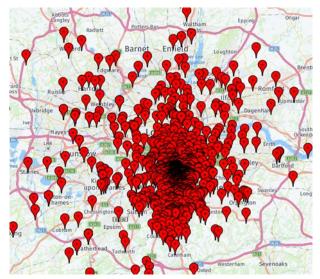

## Online petition submitted by Open Our Roads calling for the reopening of Southern Avenue and Lancaster Road to through traffic

2089 'Signatures' 26 of which non UK 29 June to 11 November,

Petition submitted in spreadsheet for as a list of names and addresses. As this is 'personal information' post codes have been plotted at the UK, London and local level