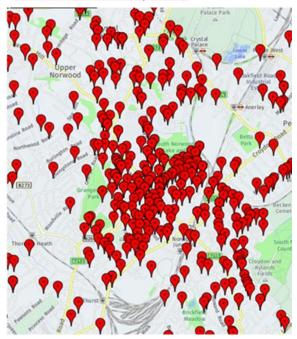

## Online petition submitted by Open Our Roads calling for the reopening of Southern Avenue and Lancaster Road to through traffic

2089 'Signatures' 26 of which non UK 29 June to 11 November,

Petition submitted in spreadsheet for as a list of names and addresses. As this is 'personal information' post codes have been plotted at the UK, London and local level