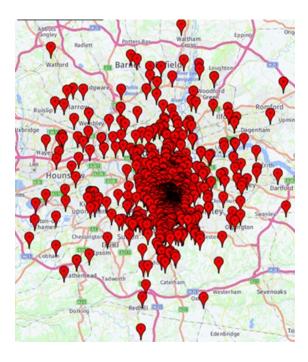

## Online petition submitted by Open Our Roads calling for the reopening of Southern Avenue and Lancaster Road to through traffic

2089 'Signatures' 26 of which non UK 29 June to 11 November,

Petition submitted in spreadsheet for as a list of names and addresses. As this is 'personal information' post codes have been plotted at the UK, London and local level