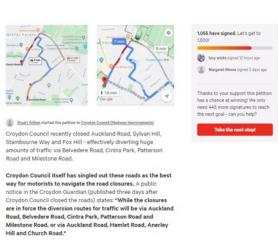

## Online petition submitted by Stuart Aitken, calling for "Stop Croydon Council from diverting traffic into Belvedere, Cintra, Patterson and Milestone"

19 August to 26 November 1055 'Signatures'

Petition submitted in spreadsheet form as a list of names, city, state, post code, country and date. As this is 'personal information' post codes have been plotted at the UK, London and local level

Stop Croydon Council from diverting traffic into Belvedere, Cintra, Patterson & Milestone