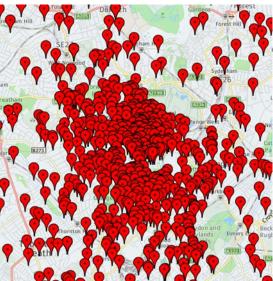

## Online petition submitted by Clem Rose, calling for "Stop Croydon Council ludicrous plans to block Sylvan Hill, Stambourne Way and Fox Hill"

20 July to 21 November, 3002 'Signatures'

Petition submitted in spreadsheet form as a list of names, city, state, post code, country and date. As this is 'personal information' post codes have been plotted at the UK, London and south London levels