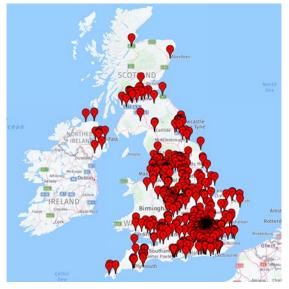

## Online petition submitted by Open Our Roads calling for the reopening of Southern Avenue and Lancaster Road to through traffic

2089 'Signatures' 26 of which non UK 29 June to 11 November,

Petition submitted in spreadsheet for as a list of names and addresses. As this is 'personal information' post codes have been plotted at the UK, London and local level