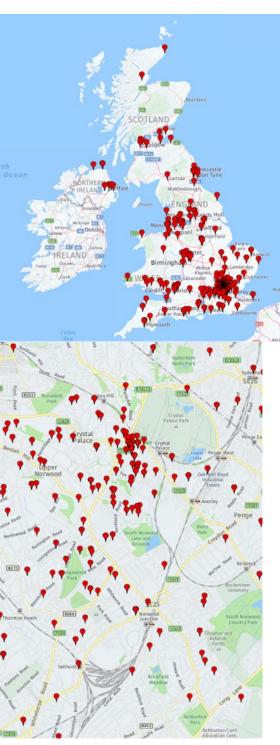

## Online petition submitted by Open Our Roads calling for the reopening of Southern Avenue and Lancaster Road to through traffic

2089 'Signatures' 26 of which non UK 29 June to 11 November,

Petition submitted in spreadsheet for as a list of names and addresses. As this is 'personal information' post codes have been plotted at the UK, London and local level